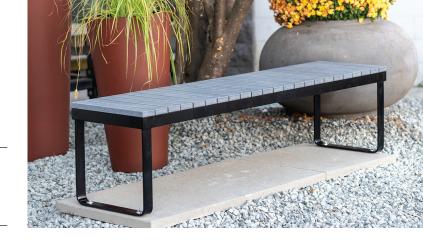

# Series 90 Array Bench

### **GENERAL SPECIFICATIONS**

**Wood:** lpe hardwood, Resysta, and cedar options measure 2-1/2" x 1" (6.3cm x 2.5cm) with 1/4" (0.64cm) radius on edges and ends. Re-Plast (shown) measure 3" x 1" (7.6cm x 2.5cm). Edges are smooth sanded and wood finishes are sealed.

**Metal:** Mild steel, wheel-abraded to bare metal, then precisely fabricated to final shape. The metal is powder coated with polyester, electrostatically applied, and baked at a high temperature to produce a mar-resistant finish. **Hardware:** Invisible stainless-steel fasteners attach slats securely.