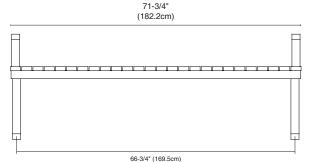

with polyester, electrostatically applied, and baked at a high temperature to produce a mar-resistant finish. **Hardware:** Invisible stainless-steel fasteners attach slats securely.

## **OPTIONS**

**Wood:** Resysta, Re-plast, western red cedar, or yellow cedar may be substituted for ipe at additional cost. **Metal Colours:** Make your choice from 26 standard paint colours. Or, for an additional charge, choose from one of over 160 custom paint colours. Standard colour chips and custom colour charts are available upon request.

### **ACCESSORIES**

To give your project that professional finish, may we suggest the addition of our Series 30 receptacles. For a complete listing of our receptacles and other furnishings, please refer to the respective areas in our catalogue.

#### A90-S53A





#### A90-S53