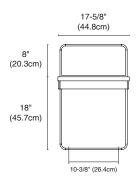

ed with polyester, electrostatically applied, and baked at a high temperature to produce a mar-resistant finish. **Hardware:** Invisible stainless-steel fasteners attach slats securely.

## **OPTIONS**

**Wood:** Resysta, Re-plast, western red cedar, or yellow cedar may be substituted for ipe at additional cost. **Metal Colours:** Make your choice from 26 standard paint colours. Or, for an additional charge, choose from one of over 160 custom paint colours. Standard colour chips and custom colour charts are available upon request.

### **ACCESSORIES**

To give your project that professional finish, may we suggest the addition of our Series 30 receptacles. For a complete listing of our receptacles and other furnishings, please refer to the respective areas in our catalogue.

#### A90-S53A





#### A90-S53