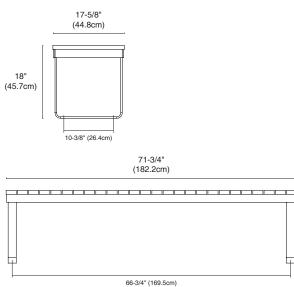

electrostatically applied, and baked at a high temperature to produce a mar-resistant finish. **Hardware:** Invisible stainless-steel fasteners attach slats securely.

## **OPTIONS**

**Wood:** Resysta, Re-plast, western red cedar, or yellow cedar may be substituted for ipe at additional cost. **Metal Colours:** Make your choice from 26 standard paint colours. Or, for an additional charge, choose from one of over 160 custom paint colours. Standard colour chips and custom colour charts are available upon request.

### **ACCESSORIES**

To give your project that professional finish, may we suggest the addition of our Series 30 receptacles. For a complete listing of our receptacles and other furnishings, please refer to the respective areas in our catalogue.

#### A90-S53A





#### A90-S53