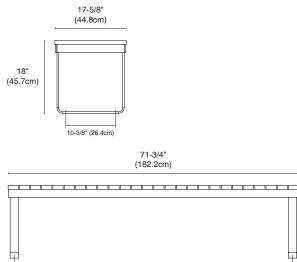

ith polyester, electrostatically applied, and baked at a high temperature to produce a mar-resistant finish. **Hardware:** Invisible stainless-steel fasteners attach slats securely.

### **OPTIONS**

**Wood:** Resysta, Re-plast, western red cedar, or yellow cedar may be substituted for ipe at additional cost. **Metal Colours:** Make your choice from 26 standard paint colours. Or, for an additional charge, choose from one of over 160 custom paint colours. Standard colour chips and custom colour charts are available upon request.

#### ACCESSORIES

To give your project that professional finish, may we suggest the addition of our Series 30 receptacles. For a complete listing of our receptacles and other furnishings, please refer to the respective areas in our catalogue.



#### A90-S53A







66-3/4" (169.5cm)