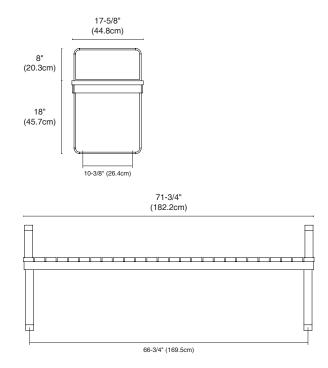

ed with polyester, electrostatically applied, and baked at a high temperature to produce a mar-resistant finish. **Hardware:** Invisible stainless-steel fasteners attach slats securely.

### **OPTIONS**

**Wood:** Resysta, Re-plast, western red cedar, or yellow cedar may be substituted for ipe at additional cost. **Metal Colours:** Make your choice from 26 standard paint colours. Or, for an additional charge, choose from one of over 160 custom paint colours. Standard colour chips and custom colour charts are available upon request.

#### ACCESSORIES

To give your project that professional finish, may we suggest the addition of our Series 30 receptacles. For a complete listing of our receptacles and other furnishings, please refer to the respective areas in our catalogue.



#### A90-S53A







66-3/4" (169.5cm)