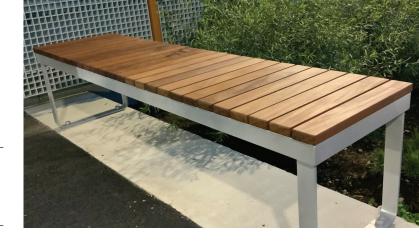

# Series 90 Array Bench

## **GENERAL SPECIFICATIONS**

**Wood:** lpe hardwood, Resysta, and cedar options measure 2-1/2" x 1" (6.3cm x 2.5cm) with 1/4" (0.64cm) radius on edges and ends. Re-Plast measures 3" x 1" (7.6cm x 2.5cm). Edges are smooth sanded and wood finishes are sealed.

**Metal:** Mild steel, wheel-abraded to bare metal, then precisely fabricated to final shape. The metal is powder coated with polyester, electrostatically applied, and baked at a high temperature to produce a mar-resistant finish. **Hardware:** Invisible stainless-steel fasteners attach slats securely.