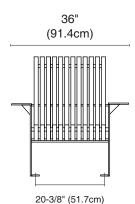

## Series 59 Arcadian Chair, Metal

## **GENERAL SPECIFICATIONS**

**Metal:** 1-1/4" x 1/4" (3.17cm x 0.64cm) mild steel, wheelabraded to bare metal, then precisely fabricated to final shape. The metal is powder coated with polyester, electrostatically applied, and baked at a high temperature to produce a mar-resistant finish.

## **OPTIONS**

**Metal Colours:** Make your choice from 26 standard paint colours. Or, for an additional charge, choose from one of over 160 custom paint colours. Standard colour chips and custom colour charts are available upon request.

## A59M-3S1/3S2



A59M-3S1





(146cm)

57-1/2"



42-5/8" (108.3cm)