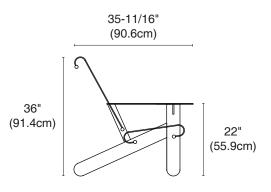

## Series 59 Arcadian Chair, Metal

## **GENERAL SPECIFICATIONS**

**Metal:** 1-1/4" x 1/4" (3.17cm x 0.64cm) mild steel, wheelabraded to bare metal, then precisely fabricated to final shape. The metal is powder coated with polyester, electrostatically applied, and baked at a high temperature to produce a mar-resistant finish.

## **OPTIONS**

**Metal Colours:** Make your choice from 26 standard paint colours. Or, for an additional charge, choose from one of over 160 custom paint colours. Standard colour chips and custom colour charts are available upon request.

## A59M-3S1/3S2



A59M-3S1





(146cm)

57-1/2"



42-5/8" (108.3cm)