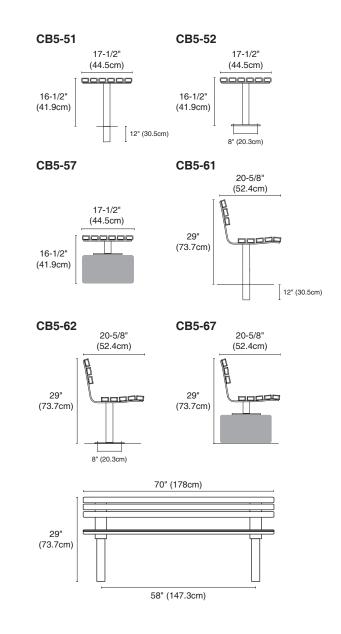

## Series 5 County Bench

## **GENERAL SPECIFICATIONS**

**Wood:** lpe hardwood. Wood members 1-1/2" x 2-1/2" (3.8cm x 6.3cm) with 1/4" (0.64cm) radius edges and ends. lpe is smooth sanded and sealed.

**Metal:** Mild steel, wheel-abraded to bare metal, then precisely fabricated to final shape. The metal is powder coated with polyester, electrostatically applied, and baked at a high temperature to produce a mar-resistant finish. **Hardware:** An exclusive nut design and bolt-through construction create a single, solid unit. A special wrench for vandal-resistant hardware is provided with each bench. All hardware is professionally finished with our baked-on polyester powder coating.