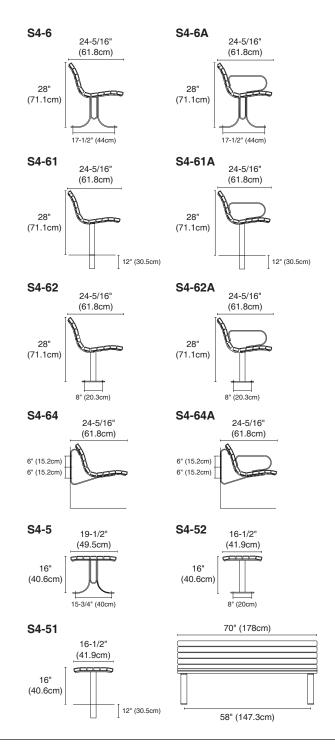

# Series 4

# Standard Bench

## **GENERAL SPECIFICATIONS**

**Wood:** lpe hardwood. Wood members 1-1/2" x 2-1/2" (3.8cm x 6.3cm) with 1/4" (0.64cm) radius edges and ends. lpe is smooth sanded and sealed.

Metal: Mild steel, wheel-abraded to bare metal, then precisely fabricated to final shape. The metal is powder coated with polyester, electrostatically applied, and baked at a high temperature to produce a mar-resistant finish. Hardware: An exclusive nut design and bolt-through construction create a single, solid unit. A special wrench for vandal-resistant hardware is provided with each bench. All hardware is professionally finished with our baked-on polyester powder coating.