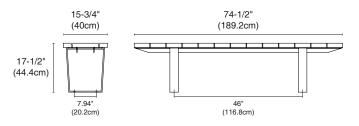

OPTIONS**

The Plaza bench is available with arms at additional cost.

**Wood:** Non-standard wood, such as Resysta, Re-plast, western red cedar, or yellow cedar may be substituted for ipe at additional cost.

**Metal Colours:** Make your choice from 26 standard paint colours. Or, for an additional charge, choose from one of over 160 custom paint colours. Standard colour chips and custom colour charts are available upon request.

**SK8 Stops:** Order your Plaza bench with pre-installed SK8 Stops to prevent damage from skateboards.

#### **ACCESSORIES**

To give your project that professional finish, may we suggest the addition of our Series 8 receptacles. For a complete listing of our receptacles and other furnishings, please refer to the respective areas in our catalogue.



#### P39-53



#### P39-53 (SK8 Stops Optional)