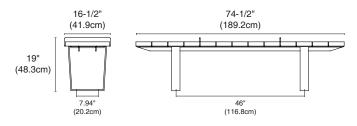

ble with arms at additional cost.

**Wood:** Non-standard wood, such as Resysta, Re-plast, western red cedar, or yellow cedar may be substituted for ipe at additional cost.

**Metal Colours:** Make your choice from 26 standard paint colours. Or, for an additional charge, choose from one of over 160 custom paint colours. Standard colour chips and custom colour charts are available upon request.

**SK8 Stops:** Order your Plaza bench with pre-installed SK8 Stops to prevent damage from skateboards.

#### **ACCESSORIES**

To give your project that professional finish, may we suggest the addition of our Series 8 receptacles. For a complete listing of our receptacles and other furnishings, please refer to the respective areas in our catalogue.



#### P39-53



#### P39-53 (SK8 Stops Optional)