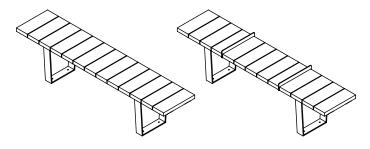

# Plaza Bench

#### **GENERAL SPECIFICATIONS**

**Wood:** Ipe hardwood. Wood members 5-1/2" x 1-1/2" (14cm x 3.8cm) with 1/4" (0.64cm) radius edges and ends. Ipe is smooth sanded and sealed.

**Metal:** Mild steel, wheel-abraded to bare metal, then precisely fabricated to final shape. The metal is coated with polyester, electrostatically applied, and baked at a high temperature to produce a mar-resistant finish.

**Hardware:** Invisible stainless-steel fasteners attach slats securely.