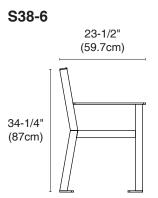

## **GENERAL SPECIFICATIONS**

**Wood:** lpe hardwood. Wood members 3" x 1" (7.6cm x 2.5cm) with 1/4" (0.64cm) radius edges and ends. lpe is smooth sanded and sealed.

Metal: Mild steel, wheel-abraded to bare metal, then precisely fabricated to final shape. The metal is powder coated with polyester, electrostatically applied, and baked at a high temperature to produce a mar-resistant finish. Hardware: A special wrench for vandal-resistant hardware is provided with each bench. All hardware is professionally finished with our baked-on polyester