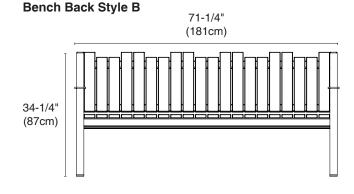

with each bench. All hardware is professionally finished with our baked-on polyester

## **OPTIONS**

powder coating.

**Wood:** Oak, maple, western red cedar, yellow cedar, Resysta, and Re-Plast synthetic material may be substituted for ipe at additional cost.

**Metal Colours:** Make your choice from 26 standard paint colours. Or, for an additional charge, choose from one of over 160 custom paint colours. Standard colour chips and custom colour charts are available upon request.

**Bench Backs:** May be customized to suit your project needs.

## **ACCESSORIES**

To give your project that professional finish, may we suggest the addition of our Series 31 receptacles. For a complete listing of our receptacles and other furnishings, please refer to the respective areas in our catalogue.