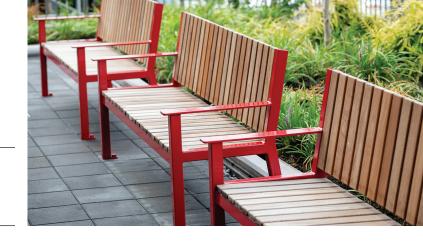

## Series 38 Skyline Bench

## **GENERAL SPECIFICATIONS**

**Wood:** lpe hardwood. Wood members 3" x 1" (7.6cm x 2.5cm) with 1/4" (0.64cm) radius edges and ends. lpe is smooth sanded and sealed.

Metal: Mild steel, wheel-abraded to bare metal, then precisely fabricated to final shape. The metal is powder coated with polyester, electrostatically applied, and baked at a high temperature to produce a mar-resistant finish. Hardware: A special wrench for vandal-resistant hardware is provided with each bench. All hardware is professionally finished with our baked-on polyester