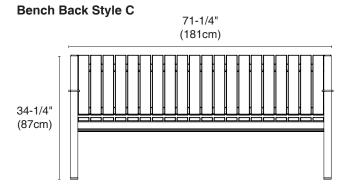

ith each bench. All hardware is professionally finished with our baked-on polyester

## **OPTIONS**

powder coating.

**Wood:** Oak, maple, western red cedar, yellow cedar, Resysta, and Re-Plast synthetic material may be substituted for ipe at additional cost.

**Metal Colours:** Make your choice from 26 standard paint colours. Or, for an additional charge, choose from one of over 160 custom paint colours. Standard colour chips and custom colour charts are available upon request.

**Bench Backs:** May be customized to suit your project needs.

## **ACCESSORIES**

To give your project that professional finish, may we suggest the addition of our Series 31 receptacles. For a complete listing of our receptacles and other furnishings, please refer to the respective areas in our catalogue.