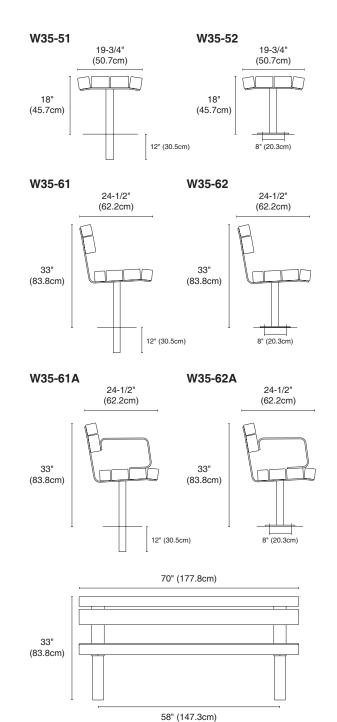

## Series 35 Waterfront Bench

## **GENERAL SPECIFICATIONS**

**Wood:** Western red cedar. Wood members 3-1/2" x 3-1/2" (8.9cm x 8.9cm) and 3-1/2" x 5-1/2" (8.9cm x 14cm) with 3/8" (0.95cm) radius on edges, and 1/4" (0.64cm) on the ends. Top and front members are 3/4" (1.9cm) radius bullnose. Cedar is smooth sanded and sealed.