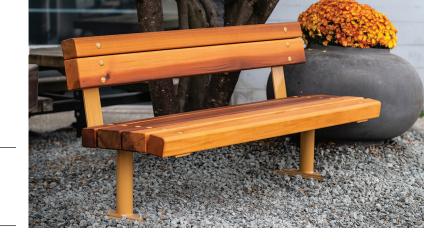

## Series 35 Waterfront Bench

## **GENERAL SPECIFICATIONS**

**Wood:** Western red cedar. Wood members 3-1/2" x 3-1/2" (8.9cm x 8.9cm) and 3-1/2" x 5-1/2" (8.9cm x 14cm) with 3/8" (0.95cm) radius on edges, and 1/4" (0.64cm) on the ends. Top and front members are 3/4" (1.9cm) radius bullnose. Cedar is smooth sanded and sealed.

**Metal:** Mild steel, wheel-abraded to bare metal, then precisely fabricated to final shape. The metal is powder coated with polyester, electrostatically applied, and baked at high temperature to produce a mar-resistant finish. **Hardware:** An exclusive nut design and bolt-through construction create a single, solid unit. A special wrench for vandal-resistant hardware is provided with each bench. All hardware is professionally finished with our baked-on polyester powder coating.