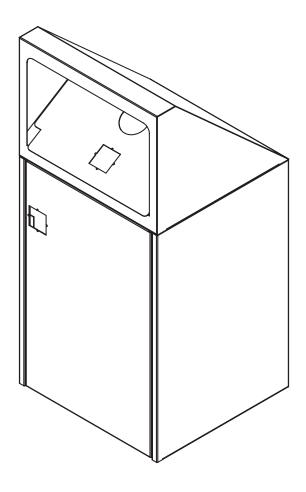

## Animal-Proof Receptacle

The Series 34 Animal Proof Receptacle comes standard with an all-metal enclosure, a piano hinged front opening door, and a square plastic liner. A small access hole is provided to fit small refuse items, while the gravity latch lid deters wildlife from the contents inside. The receptacle is internally bolt-fastened to the ground.