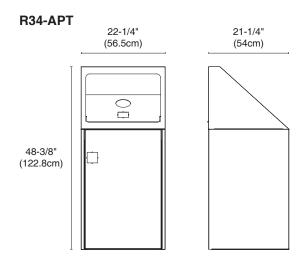

## Animal-Proof Receptacle

The Series 34 Animal Proof Receptacle comes standard with an all-metal enclosure, a piano hinged front opening door, and a square plastic liner. A small access hole is provided to fit small refuse items, while the gravity latch lid deters wildlife from the contents inside. The receptacle is internally bolt-fastened to the ground.