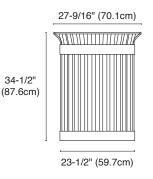

plastic outer liner. It is internally bolt-fastened to the ground.

### **GENERAL SPECIFICATIONS**

Metal: Mild steel, wheel-abraded to bare metal, then precisely fabricated to final shape. The metal is first zinc primered then powder coated with polyester, electrostatically applied, and baked at high temperature to produce a mar-resistant finish.

#### **OPTIONS**

Lids: Standard, removable mild steel or rain-proof metal lid (shown in image) are available.

Side Door: R31-UBC models is equipped with a side access door to remove the liner.

Metal Colours: Make your choice from 26 standard paint colours. Or, for an additional charge, choose from one of over 160 custom paint colours. Standard colour chips and custom colour charts are available upon request.



R31-1

#### R31-1M5

41-1/4"





## R31-UBC