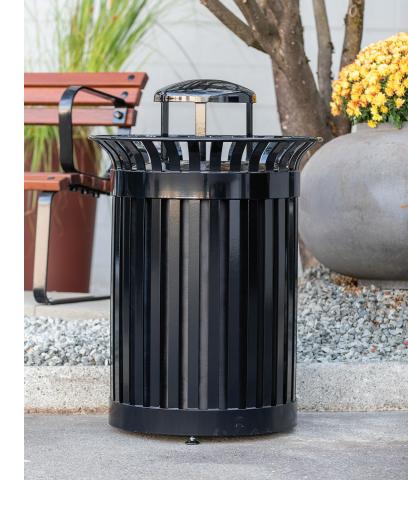

# Series 31 **Carriage Lane** Receptacle

The Series 31 Carriage Lane receptacle comes equipped with a removable steel lid secured by a plastic-coated stainless steel cable, and a 20-gallon (91 litre) galvanized inner liner which sits in a black plastic outer liner. It is internally bolt-fastened to the ground.

#### **OPTIONS**

Lids: Standard, removable mild steel or rain-proof metal lid (shown in image) are available.

Side Door: R31-UBC models is equipped with a side access door to remove the liner.

Metal Colours: Make your choice from 26 standard paint colours. Or, for an additional charge, choose from one of over 160 custom paint colours. Standard colour chips and custom colour charts are available upon request.