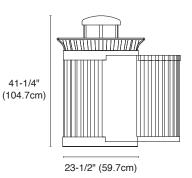

iner. It is internally bolt-fastened to the ground.

### **GENERAL SPECIFICATIONS**

Metal: Mild steel, wheel-abraded to bare metal, then precisely fabricated to final shape. The metal is first zinc primered then powder coated with polyester, electrostatically applied, and baked at high temperature to produce a mar-resistant finish.

#### **OPTIONS**

Lids: Standard, removable mild steel or rain-proof metal lid (shown in image) are available.

Side Door: R31-UBC models is equipped with a side access door to remove the liner.

Metal Colours: Make your choice from 26 standard paint colours. Or, for an additional charge, choose from one of over 160 custom paint colours. Standard colour chips and custom colour charts are available upon request.



R31-1

#### R31-1M5

41-1/4"





## R31-UBC