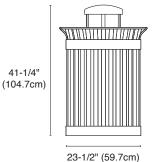

lastic outer liner. It is internally bolt-fastened to the ground.

### **GENERAL SPECIFICATIONS**

Metal: Mild steel, wheel-abraded to bare metal, then precisely fabricated to final shape. The metal is first zinc primered then powder coated with polyester, electrostatically applied, and baked at high temperature to produce a mar-resistant finish.

#### **OPTIONS**

Lids: Standard, removable mild steel or rain-proof metal lid (shown in image) are available.

Side Door: R31-UBC models is equipped with a side access door to remove the liner.

Metal Colours: Make your choice from 26 standard paint colours. Or, for an additional charge, choose from one of over 160 custom paint colours. Standard colour chips and custom colour charts are available upon request.



R31-1

#### R31-1M5

41-1/4"





## R31-UBC