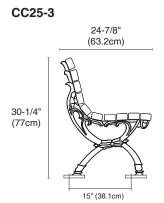

## Series 25

## **Classic Cast Bench**

## **GENERAL SPECIFICATIONS**

**Wood:** lpe hardwood. Wood members 1-1/2" x 2-1/2" (3.8cm x 6.3cm) with 1/4" (0.64cm) radius edges and ends. lpe is smooth sanded and sealed.

Metal: Standard aluminum cast to a precision pattern for maximum strength and durability. The metal is powder coated with polyester, electrostatically applied, and baked at a high temperature to produce a mar-resistant finish. Hardware: An exclusive nut design and bolt-through construction create a single, solid unit. A special wrench for vandal-resistant hardware is provided with each bench. All hardware is professionally finished with our baked-on polyester powder coating.