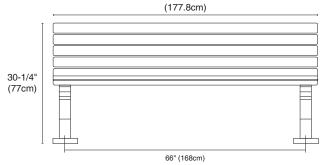

## Series 25

## **Classic Cast Bench**

## **GENERAL SPECIFICATIONS**

**Wood:** lpe hardwood. Wood members 1-1/2" x 2-1/2" (3.8cm x 6.3cm) with 1/4" (0.64cm) radius edges and ends. lpe is smooth sanded and sealed.

Metal: Standard aluminum cast to a precision pattern for maximum strength and durability. The metal is powder coated with polyester, electrostatically applied, and baked at a high temperature to produce a mar-resistant finish. Hardware: An exclusive nut design and bolt-through construction create a single, solid unit. A special wrench for vandal-resistant hardware is provided with each bench. All hardware is professionally finished with our baked-on polyester powder coating.