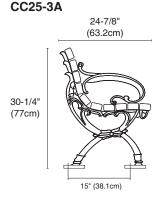

## Series 25

## **Classic Cast Bench**

## **GENERAL SPECIFICATIONS**

**Wood:** lpe hardwood. Wood members 1-1/2" x 2-1/2" (3.8cm x 6.3cm) with 1/4" (0.64cm) radius edges and ends. lpe is smooth sanded and sealed.

Metal: Standard aluminum cast to a precision pattern for maximum strength and durability. The metal is powder coated with polyester, electrostatically applied, and baked at a high temperature to produce a mar-resistant finish. Hardware: An exclusive nut design and bolt-through construction create a single, solid unit. A special wrench for vandal-resistant hardware is provided with each bench. All hardware is professionally finished with our baked-on polyester powder coating.