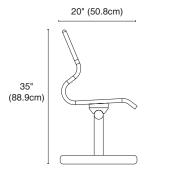

## Series 17 Mercury Bench

## **GENERAL SPECIFICATIONS**

**Metal:** Mild steel, wheel-abraded to bare metal, then precisely fabricated to final shape. The metal is powder coated with zinc-rich primer that is electrostatically applied, then a top coat colour is applied and baked at a high temperature to produce a mar-resistant finish. Seats are perforated 13 gauge steel.