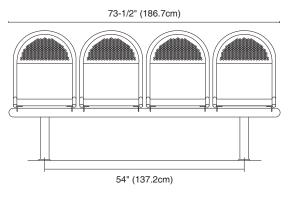

## Series 17 Mercury Bench

## **GENERAL SPECIFICATIONS**

**Metal:** Mild steel, wheel-abraded to bare metal, then precisely fabricated to final shape. The metal is powder coated with zinc-rich primer that is electrostatically applied, then a top coat colour is applied and baked at a high temperature to produce a mar-resistant finish. Seats are perforated 13 gauge steel.