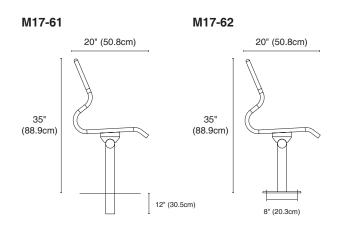

## Series 17 Mercury Bench

## **GENERAL SPECIFICATIONS**

**Metal:** Mild steel, wheel-abraded to bare metal, then precisely fabricated to final shape. The metal is powder coated with zinc-rich primer that is electrostatically applied, then a top coat colour is applied and baked at a high temperature to produce a mar-resistant finish. Seats are perforated 13 gauge steel.