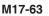

## Series 17 Mercury Bench

## **GENERAL SPECIFICATIONS**

**Metal:** Mild steel, wheel-abraded to bare metal, then precisely fabricated to final shape. The metal is powder coated with zinc-rich primer that is electrostatically applied, then a top coat colour is applied and baked at a high temperature to produce a mar-resistant finish. Seats are perforated 13 gauge steel.