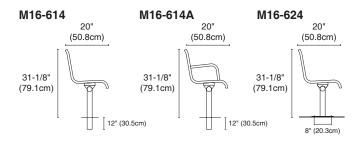

# Series 16 Modern Bench

The Series Modern is available in 1-, 2-, 3-, and 4-seat options either as bench-only units or as circular table and bench units. For more information on table configurations, please look under Series 16 in the Tables section of our catalogue.