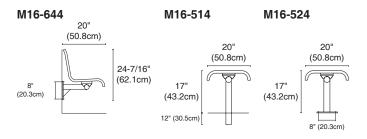

# Series 16 Modern Bench

The Series Modern is available in 1-, 2-, 3-, and 4-seat options either as bench-only units or as circular table and bench units. For more information on table configurations, please look under Series 16 in the Tables section of our catalogue.