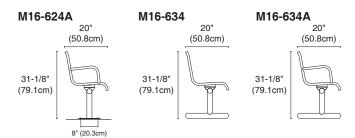

# Series 16 Modern Bench

The Series Modern is available in 1-, 2-, 3-, and 4-seat options either as bench-only units or as circular table and bench units. For more information on table configurations, please look under Series 16 in the Tables section of our catalogue.