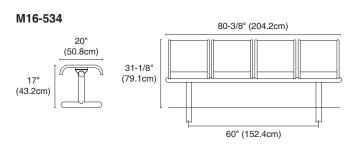

# Series 16 Modern Bench

The Series Modern is available in 1-, 2-, 3-, and 4-seat options either as bench-only units or as circular table and bench units. For more information on table configurations, please look under Series 16 in the Tables section of our catalogue.