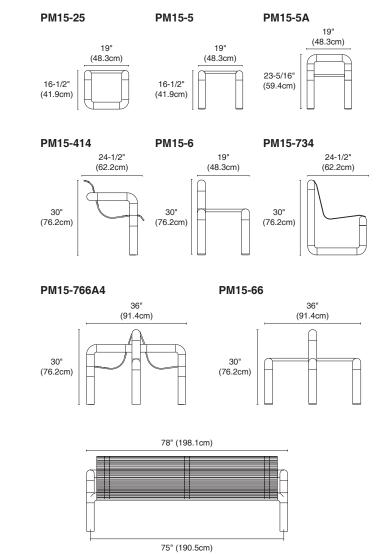

## Series 15 **Pipeline Bench, Metal**

## **GENERAL SPECIFICATIONS**

**Metal:** 3" (7.6cm) aluminum tube, heavy wall T-6 marine grade. Elbows are die-cast heavy aluminum. The metal is powder coated with polyester, electrostatically applied, and baked at a high temperature to produce a marresistant finish.