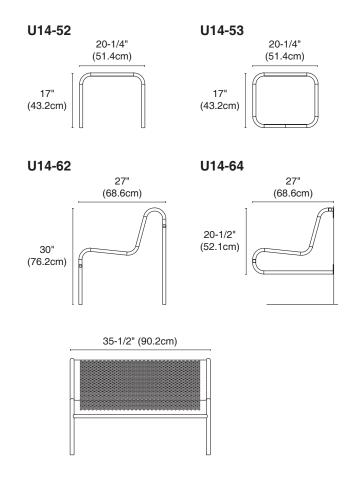

# Series 14 Universal Bench

### **GENERAL SPECIFICATIONS**

**Metal:** The metal is 1" (2.5cm) round mild steel tubing that is fully welded as a single unit. Seats are perforated 12 gauge mild steel. Perforations are 3/8" (0.95cm) diameter with a 1/2" (1.27cm) staggered pattern. The metal is powder coated with zinc-rich primer and painted.