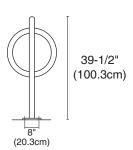

**Bolt-down:** E12-BR02 is fastened directly to the ground using 3/8" bolts (not provided). Vandal-resistant flush nuts are included for additional security.

#### E12-BR02