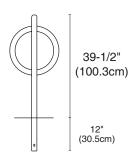

#### **INSTALLATION OPTIONS**

The Series 12 Express Lollipop Bike Rack is available in bolt-down or in-ground configurations.

**In-ground:** E12-BR01 installs directly into concrete to a depth of 12" (30.5cm).

#### E12-BR01