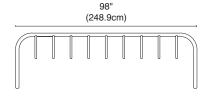

d with our baked-on polyester powder coating.

### **INSTALLATION OPTIONS**

The Series 12 Express Bike Rack is available as inground, bolt-down, and free-standing configurations. **In-ground:** Installs directly into concrete to a depth of 12" (30.5cm).

**Bolt-down:** Fastened directly to the ground using 3/8" bolts (not provided). Vandal-resistant flush nuts are included for additional security.

**Free-Standing:** The free-standing bike rack can be bolted down using 3/8" anchor bolts (not provided).

### **METAL COLOURS**

Choose from our 26 standard paint colours, or for an additional charge, choose from over 160 custom paint colours. Standard colour chips and custom colour charts are available upon request.

# E12-BR33 E12-BR34 31-1/2" (80cm) (128.3cm)

### E12-BR36



### E12-BR38



### E12-BR310



### Side Views