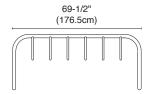

sionally finished with our baked-on polyester powder coating.

### **INSTALLATION OPTIONS**

The Series 12 Express Bike Rack is available as inground, bolt-down, and free-standing configurations. **In-ground:** Installs directly into concrete to a depth of 12" (30.5cm).

**Bolt-down:** Fastened directly to the ground using 3/8" bolts (not provided). Vandal-resistant flush nuts are included for additional security.

**Free-Standing:** The free-standing bike rack can be bolted down using 3/8" anchor bolts (not provided).

### **METAL COLOURS**

Choose from our 26 standard paint colours, or for an additional charge, choose from over 160 custom paint colours. Standard colour chips and custom colour charts are available upon request.

# E12-BR33 E12-BR34 31-1/2" (80cm) (128.3cm)

### E12-BR36



### E12-BR38



### E12-BR310



### Side Views