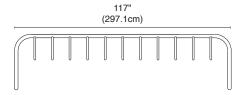

on polyester powder coating.

### **INSTALLATION OPTIONS**

The Series 12 Express Bike Rack is available as inground, bolt-down, and free-standing configurations. **In-ground:** Installs directly into concrete to a depth of 12" (30.5cm).

**Bolt-down:** Fastened directly to the ground using 3/8" bolts (not provided). Vandal-resistant flush nuts are included for additional security.

**Free-Standing:** The free-standing bike rack can be bolted down using 3/8" anchor bolts (not provided).

### **METAL COLOURS**

Choose from our 26 standard paint colours, or for an additional charge, choose from over 160 custom paint colours. Standard colour chips and custom colour charts are available upon request.

# E12-BR33 E12-BR34 31-1/2" (80cm) (128.3cm)

### E12-BR36



### E12-BR38



### E12-BR310



### Side Views