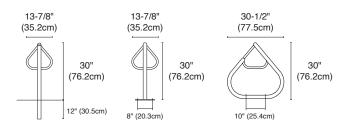

### **INSTALLATION OPTIONS**

The Series 12 Express Bike Rack is available as inground, bolt-down, and free-standing configurations. **In-ground:** Installs directly into concrete to a depth of 12" (30.5cm).

**Bolt-down:** Fastened directly to the ground using 3/8" bolts (not provided). Vandal-resistant flush nuts are included for additional security.

**Free-Standing:** The free-standing bike rack can be bolted down using 3/8" anchor bolts (not provided).

### Side Views